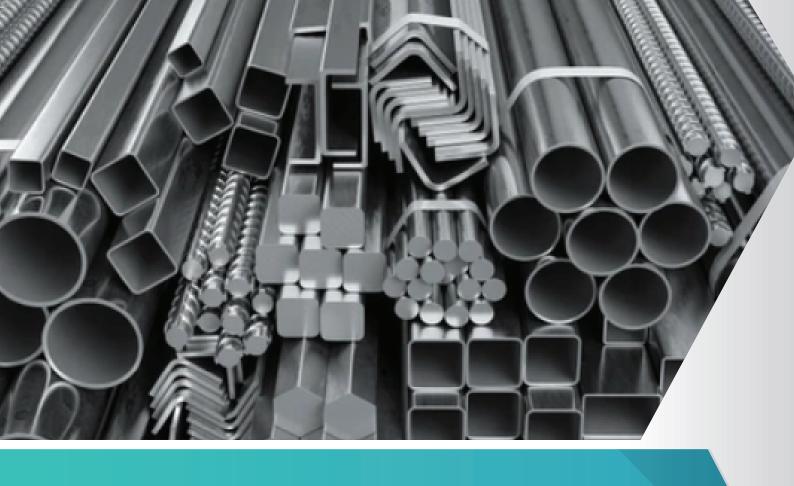

# 3. STEEL SHEETS & PROFILES

Robust steel solutions for structural and finishing applications:

- > GI (Galvanized Iron) Sheets
- > SS (Stainless steel) Sheets
- > Aluminum Sheets
- > Steel Profiles & Channels
- > Aluminum Profiles & Channels
- > Custom Steel Profiles and Channels
- > Custom Colour coating