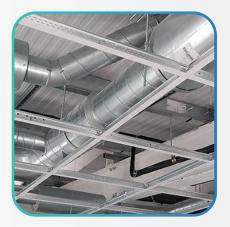

#### 2. SUSPENDED CEILING & PARTITION SYSTEMS

Complete solutions for interior ceiling and partition works including:

- **\*** Gypsum Boards (Regular, Moisture Resistant, Fire Rated)
- Ceiling Grid Systems (T-Grid, Concealed Systems)
- \* Metal Furring Channels and Main Channel, Wall angle
- \* Wall and Ceiling Accessories (Joint Tapes, compound, Screws, Anchors)
- \* Acoustic and Decorative Ceiling Tiles
- **\*\*** Gypsum Partition , stud & Track system .
- \* Shadow wall angle's W & F profile
- Customized Sizes & Coatings