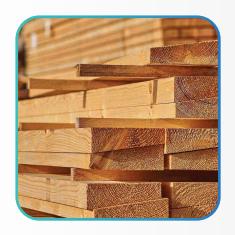

#### 1. CONSTRUCTION WOODS

# A) PLYWOOD

We supply a variety of plywood types suitable for different applications:

- Commercial Plywood
- Marine Plywood
- Film Faced Shuttering Plywood
- Decorative Veneer Plywood

# B) MEDIUM DENSITY FIBREBOARD (MDF)

High-quality MDF boards for furniture, interiors, and decorative applications:

- Standard MDF
- Moisture Resistant MDF
- Fire Retardant MDF
- Laminated and Plain MD