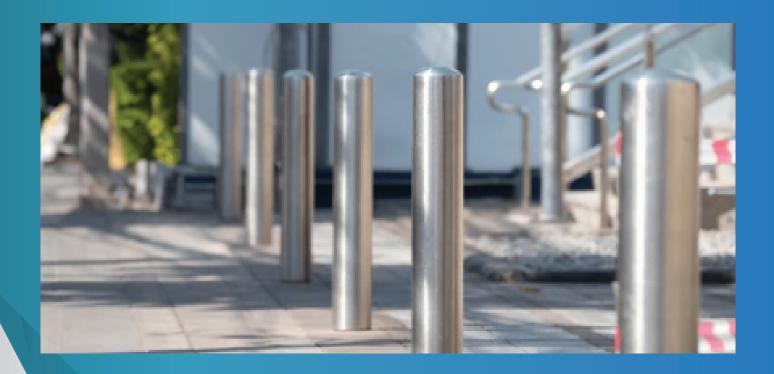

#### **5. STEEL BOLLARDS**

Heavy-duty bollards for safety, security, and traffic management:

- ▶ Fixed, Removable bollards
- Galvanized, Powder-Coated & Stainless-Steel Finishes
- Suitable for commercial, industrial, and public infrastructure