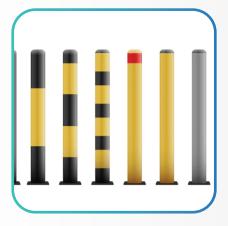

#### **5. STEEL BOLLARDS**

Heavy-duty bollards for safety, security, and traffic management:

- ▶ Fixed, Removable bollards
- Galvanized, Powder-Coated & Stainless-Steel Finishes
- Suitable for commercial, industrial, and public infrastructure