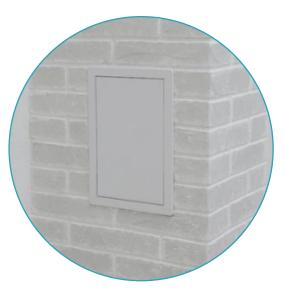

# 4. ACCESS PANELS / HATCHES

A complete range of maintenance and inspection access solutions:

# **B) CEILING ACCESS PANELS**

- > Metal and gypsum models
- > Fire-rated and concealed frame designs

# C) WALL ACCESS PANELS

- Flush-mounted and tamper-proof options
- Designed for MEP access