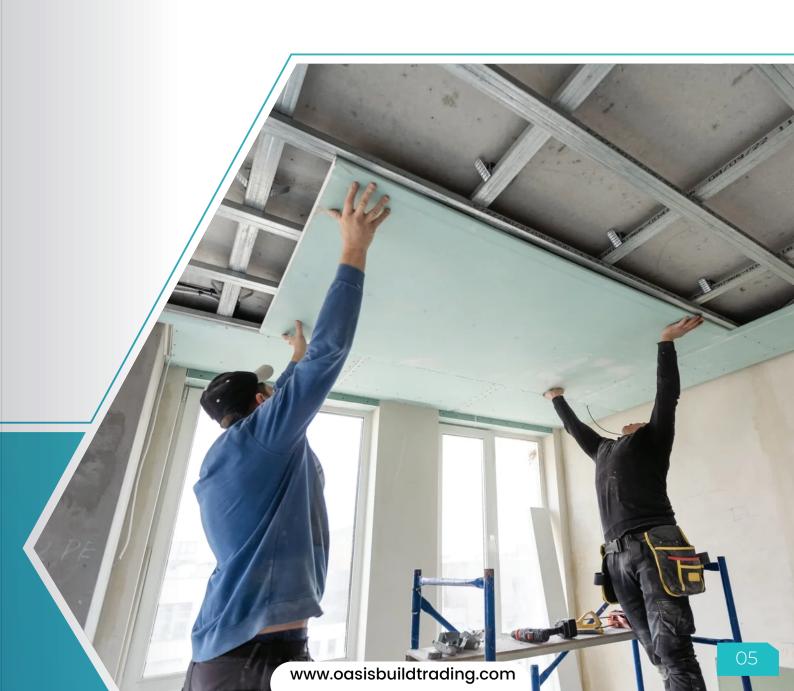

#### 2. SUSPENDED CEILING & PARTITION SYSTEMS

Complete solutions for interior ceiling and partition works including:

- **\*** Gypsum Boards (Regular, Moisture Resistant, Fire Rated)
- Ceiling Grid Systems (T-Grid, Concealed Systems)
- \* Metal Furring Channels and Main Channel, Wall angle
- \* Wall and Ceiling Accessories (Joint Tapes, compound, Screws, Anchors)
- \* Acoustic and Decorative Ceiling Tiles
- **\*\*** Gypsum Partition , stud & Track system .
- \* Shadow wall angle's W & F profile
- Customized Sizes & Coatings