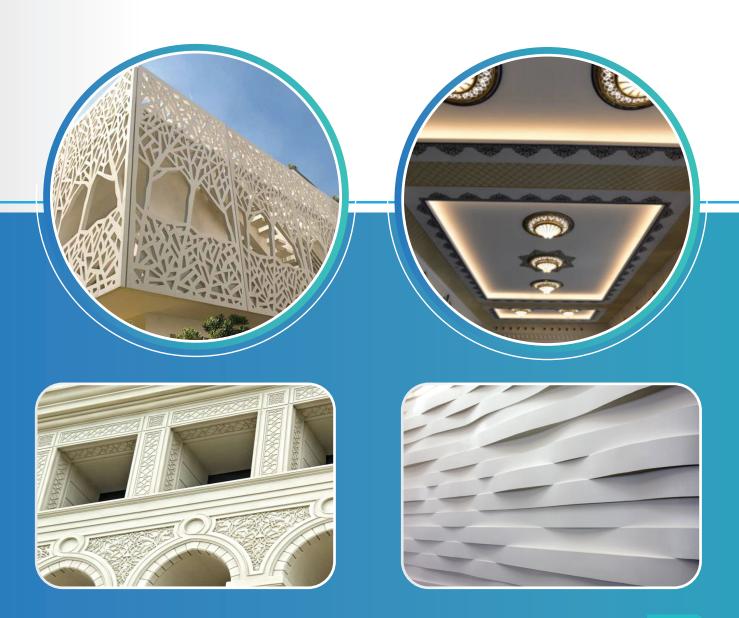

### 3. DECORATIVE CUSTOMIZATION

We specialize in architectural and decorative fabrication using advanced composite materials for interior and exterior applications:

# 1) GRC (GLASSFIBRE REINFORCED CONCRETE)

- ✓ Used for façade elements, cornices, and architectural cladding
- ✓ Durable, weather-resistant, and lightweight

# 2) GRG (GLASSFIBRE REINFORCED GYPSUM)

- ✓ Preferred for detailed interior décor such as ceiling medallions, columns, and wall panels
- ✓ Smooth finish and easy installation for indoor environments