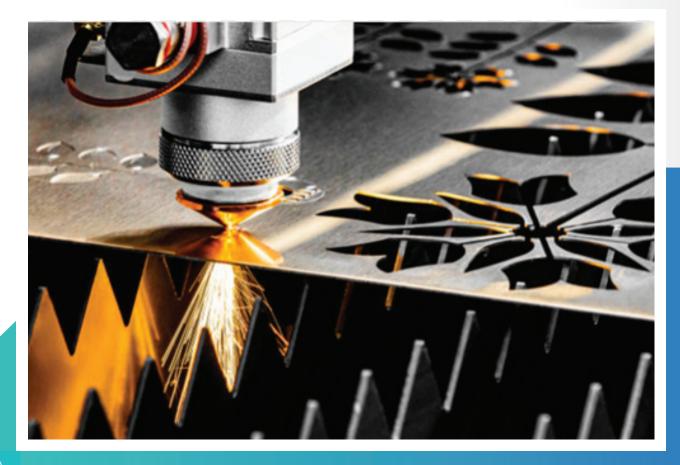

#### **B) LASER CUTTING**

- High-speed, precise cuts for complex shapes and fine detailing
- Suitable for architectural metalwork, signage, and enclosures