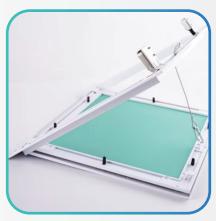

# 4. ACCESS PANELS / HATCHES

A complete range of maintenance and inspection access solutions:

### A) FLOOR ACCESS PANELS

- > Heavy-duty and load-bearing
- Flush or raised finish for tile, vinyl, or concrete surfaces

# **B) CEILING ACCESS PANELS**

- > Metal and gypsum models
- > Fire-rated and concealed frame designs

# C) WALL ACCESS PANELS

- Flush-mounted and tamper-proof options
- Designed for MEP access